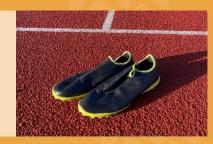

Puma, Black & White Size: 5 Condition: Very Good

Puma, Blue & Red Size: 4 Condition: Very Good

Nike, Navy & White. Size: 3 Condition: Very Good

Nike, Black. Size: Child's 12 Condition: Very Good

Sondico, Black Size: Child's 12 Condition: Very Good