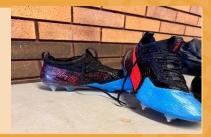

Rugby Boots: Black, white, orange. Size: 6 Condition: Very Good

Adidas, Black, white & Red Size: 10.5 Condition: Very Good

Adidas, Blue & Pink Size: 10 Condition: Very Good

Adidas: Black Size: 7.5 Condition: Good