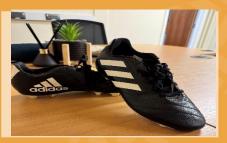

## Newport Soot Room Ystafell Sŵts Casnewydd

Adidas, Black & White Size: 5.5 Condition: Very Good

Puma astro turf/indoor, Black & Yellow. Size: Adult's 12 Condition: Very

Puma, Blue, Black, Red Size: 10 Condition: Very Good