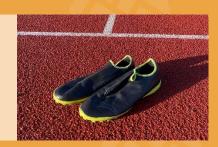

Adidas, Blue & Pink Size: 10 Condition: Very Good

Puma, Black & White Size: 5 Condition: Very Good

Sondico, Black Size: Child's 12 Condition: Very

Adidas: Black Size: 7.5 Condition: Good

Email to reserve | E-bostiwch i gadw