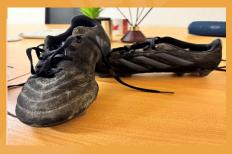

Adidas, Blue & Pink Size: 10 Condition: Very Good

Puma, Black & White Size: 5 Condition: Very Good

Sondico, Black Size: Child's 12 Condition: Very

Adidas: Black Size: 7.5 Condition: Good

Email to reserve | E-bostiwch i gadw