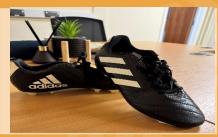

## £5 each | yr un

Adidas, Black & White Size: 5.5 Condition: Very Good

Puma, Blue & Red Size: 4 Condition: Very Good

Rugby Boots: Black, white, orange. Size: 6 Condition: Very Good

Puma astro turf/indoor, Black & Yellow. Size: Adult's 12 Condition: Very