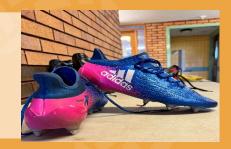

Adidas, Blue & Pink Size: 10 Condition: Very Good

Puma, Black & White Size: 5 Condition: Very Good

Sondico, Black Size: Child's 12 Condition: Very

Adidas: Black Size: 7.5 Condition: Good

Email to reserve | E-bostiwch i gadw