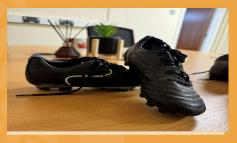

Adidas, Blue & Pink Size: 10 Condition: Very Good

Puma, Black & White Size: 5 Condition: Very Good

Sondico, Black Size: Child's 12 Condition: Very

Adidas: Black Size: 7.5 Condition: Good

Email to reserve | E-bostiwch i gadw